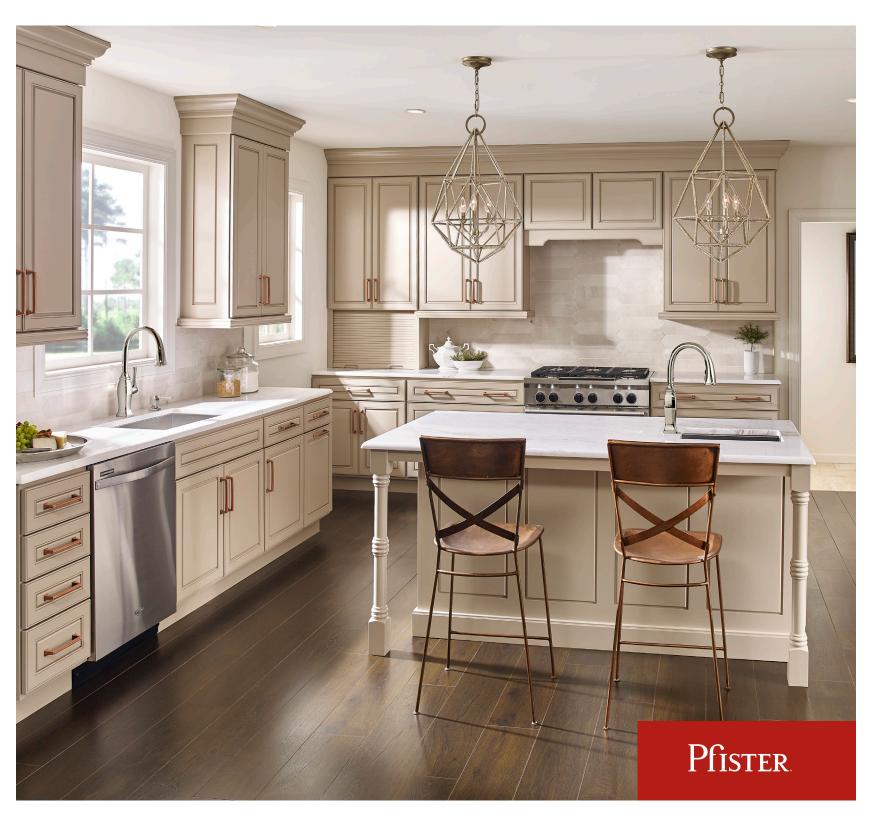

# **Briarsfield<sup>™</sup> Collection**

The Briarsfield Collection embodies heritage and craftsmanship. The heft of the spout body features a crisp taper and promises longevity and durability. It's bold appearance lends a timeless flair to this traditional faucet design.